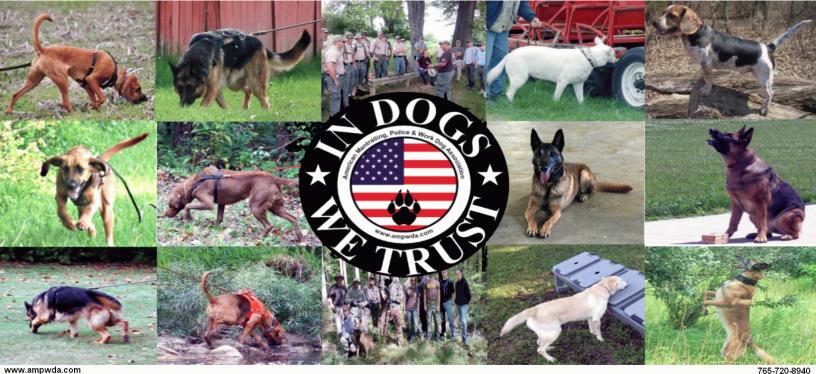

## AMPWDA 2016 SPRING NATIONAL K9 CONFERENCE May 1<sup>st</sup> through May 7<sup>th</sup> in Cloverdale, Indiana

We welcome Civilian, SAR, and LE in a no politic, team-oriented atmosphere.

5 full days of training for all skill levels. It doesn't matter if you're a beginner or already certified

## 5 SEPARATE TRAINING DISCIPLINES WITH NATIONAL CERTIFICATION TESTING

Mantrailing - structured training for all skill levels, with training under real world conditions, learn to read your dog by working blind trails with our Master Trainers, troubleshooting of problem areas to address your specific needs, & more.

Tactical Trailing - structured training for all skill levels, emphasis on running trails in tactical situations, strategic planning, light & noise discipline, protecting the K9 team & more

Human Remains Detection - structured training for all skill levels, which may include: imprinting HR scent, developing a dependable/consistent alert, reading your K9, safely handling HR material, negatives, crime scene preservation, real world scenarios, & more

Evidence Detection Dog - structured training to locate evidence at crime scenes. Training for all skill levels. Program developed by Law Enforcement (civilians welcome).

Police Service Dog - structured training for all skill levels in obedience, handler protection, apprehension, building search, trailing, narcotics & more! (civilians welcome)